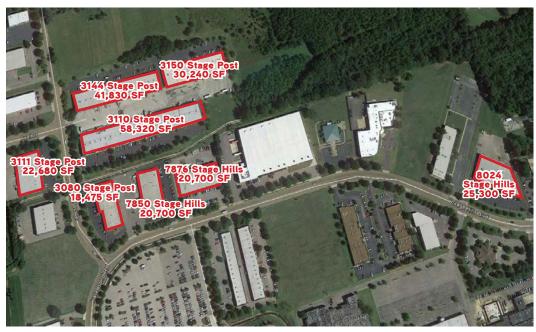

### **Building Amenities**

- > All eight (8) buildings are service center/flex industrial product
- > Each building is multi-tenant and divisible depending on the design
- > There is a range of product-type with dock-high doors, drive-in doors or a combination of both
- > Across the portfolio, we have clear heights from 14' 19'+, various building depths, office buildouts and electrical capacities
- > Parking is 2/1000 SF throughout the park. Random additional spaces to be used on a per deal basis
- Convenient to I-40, Downtown Memphis and the FedEx & UPS hubs; directly across from St. Francis Hospital Bartlett and just minutes from numerous amenities including Wolfchase Galleria, restaurants, and hotels

### 2,340 - 8,700 SF AVAILABLE

| Building/Suite #                | Size<br>(SF) | Office<br>(SF) | Clear<br>Height | Dock<br>Doors | Drive-in<br>Doors | Suite Specific<br>Notes |
|---------------------------------|--------------|----------------|-----------------|---------------|-------------------|-------------------------|
| 3110 Stage Post, Suites 117-118 | 4,860        | 25%            | 15'             | 2             | 0                 |                         |
| 3110 Stage Post, Suite 120      | 2,340        |                | 15'             | 1             | 0                 |                         |
| 3111 Stage Post, Suites 102-104 | 8,700        |                | 16′             |               |                   |                         |
| 3144 Stage Post, Suite 103      | 2,610        | 25%            | 16′             | 1             | 0                 |                         |
| 3144 Stage Post, Suite 107      | 2,610        | 50%            | 16'             | 1             | 0                 |                         |
| 3144 Stage Post, Suite 114      | 2,610        | 40%            | 16'             | 1             | 0                 |                         |
| 3144 Stage Post, Suite 116      | 2,610        | 70%            | 16'             | 1             | 0                 |                         |