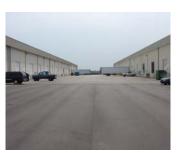

### **Building Amenities**

- > All seven (7) buildings are service center/flex industrial product
- > Each building is multi-tenant and divisible depending on the design
- > There is a range of product-type with dock-high doors, drive-in doors or a combination of both
- > Across the portfolio, we have clear heights from 14' 19'+, various building depths, office buildouts and electrical capacities
- > Parking is 2/1000 SF throughout the park. Random additional spaces to be used on a per deal basis
- > Convenient to I-40, Downtown Memphis and the FedEx & UPS hubs; just minutes from numerous amenities including Wolfchase Galleria, restaurants, and hotels.

Stategically located in the northeast submarket just 1 minute from I-40