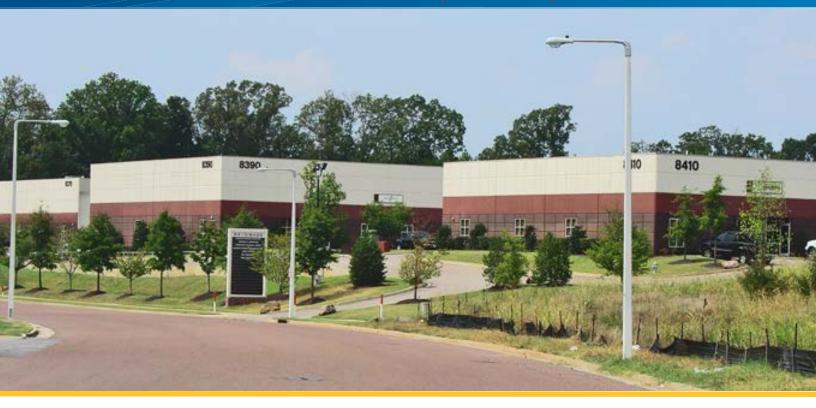

# Bartlett Logistics Center

BARTLETT, TN 38133

### **Building Amenities**

- > All seven (7) buildings are service center/flex industrial product
- > Each building is multi-tenant and divisible depending on the design
- > There is a range of product-type with dock-high doors, drive-in doors or a combination of both
- > Across the portfolio, we have clear heights from 14' 19'+, various building depths, office buildouts and electrical capacities
- > Parking is 2/1000 SF throughout the park. Random additional spaces to be used on a per deal basis
- > Convenient to I-40, Downtown Memphis and the FedEx & UPS hubs; just minutes from numerous amenities including Wolfchase Galleria, restaurants, and hotels.