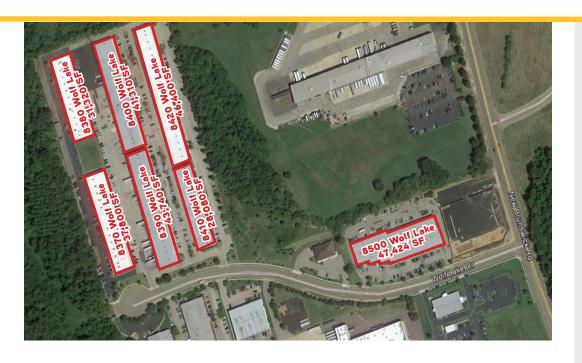

# 2,565 - 32,480 SF AVAILABLE

| Building/Suite #                    | Size<br>(SF) | Office<br>(SF) | Clear<br>Height | Dock<br>Doors | Drive-in<br>Doors | Suite Specific<br>Notes |
|-------------------------------------|--------------|----------------|-----------------|---------------|-------------------|-------------------------|
| 8400 Wolf Lake Blvd, Suite 105      | 2,565        |                | 18'             | 1             | 0                 |                         |
| 8420 Wolf Lake Blvd, Suite 101      | 32,480       | Shell          | 14'             | 0             | 1                 |                         |
| 8420 Wolf Lake Blvd, Suites 115-116 | 4,640        |                | 14'             | 1             |                   |                         |
| 8420 Wolf Lake Blvd, Suite 120      | 3,707        |                | 14'             | 2             |                   |                         |