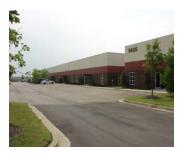

### **Building Amenities**

- > All seven (7) buildings are service center/flex industrial product
- > Each building is multi-tenant and divisible depending on the design
- > There is a range of product-type with dock-high doors, drive-in doors or a combination of both
- > Across the portfolio, we have clear heights from 14' 19'+, various building depths, office buildouts and electrical capacities
- > Parking is 2/1000 SF throughout the park. Random additional spaces to be used on a per deal basis
- > Convenient to I-40, Downtown Memphis and the FedEx & UPS hubs; just minutes from numerous amenities including Wolfchase Galleria, restaurants, and hotels.

Stategically located in the northeast submarket just 1 minute from I-40