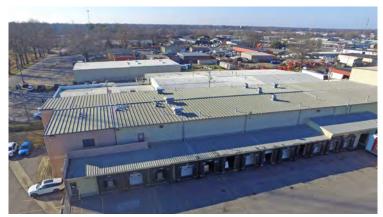

### For Lease

| Property Features     |                        |                 |                   |
|-----------------------|------------------------|-----------------|-------------------|
| Total Building Area   | 47,000+/- SF           | Ceiling Height  | 21' & 30'         |
| Total Warehouse Area  | 39,000+/- SF           | Built           | 1981              |
| Total Office Area     | 8,000+/- SF            | Dock Doors      | 21                |
| Total Acres           | 4.94+/- AC             | Levelers        | Yes               |
| Submarket             | Northeast Industrial   | Sprinkler Type  | EFSR              |
| Zoned                 | EMP (Light Industrial) | Construction    | Steel Frame       |
| <b>Building Class</b> | В                      | Fenced          | Gated Lot         |
| Tenancy               | Single                 | Separate Garage | Yes (1,500+/- SF) |