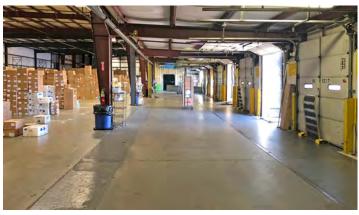

### For Lease

| Property Features     |                        |                 |                   |
|-----------------------|------------------------|-----------------|-------------------|
| Total Building Area   | 47,000+/- SF           | Ceiling Height  | 21' & 30'         |
| Total Warehouse Area  | 39,000+/- SF           | Built           | 1981              |
| Total Office Area     | 8,000+/- SF            | Dock Doors      | 21                |
| Total Acres           | 4.94+/- AC             | Levelers        | Yes               |
| Submarket             | Northeast Industrial   | Sprinkler Type  | EFSR              |
| Zoned                 | EMP (Light Industrial) | Construction    | Steel Frame       |
| <b>Building Class</b> | В                      | Fenced          | Gated Lot         |
| Tenancy               | Single                 | Separate Garage | Yes (1,500+/- SF) |