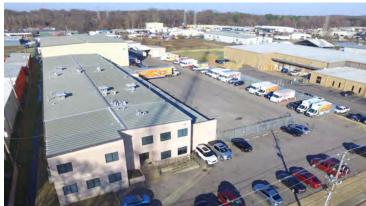

### For Lease

| Property Features     |                        |                 |                   |
|-----------------------|------------------------|-----------------|-------------------|
| Total Building Area   | 47,000+/- SF           | Ceiling Height  | 21' & 30'         |
| Total Warehouse Area  | 39,000+/- SF           | Built           | 1981              |
| Total Office Area     | 8,000+/- SF            | Dock Doors      | 21                |
| Total Acres           | 4.94+/- AC             | Levelers        | Yes               |
| Submarket             | Northeast Industrial   | Sprinkler Type  | EFSR              |
| Zoned                 | EMP (Light Industrial) | Construction    | Steel Frame       |
| <b>Building Class</b> | В                      | Fenced          | Gated Lot         |
| Tenancy               | Single                 | Separate Garage | Yes (1,500+/- SF) |