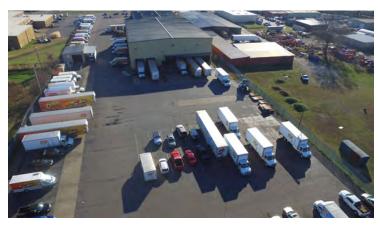

### For Lease

| Property Features     |                        |                 |                   |
|-----------------------|------------------------|-----------------|-------------------|
| Total Building Area   | 47,000+/- SF           | Ceiling Height  | 21' & 30'         |
| Total Warehouse Area  | 39,000+/- SF           | Built           | 1981              |
| Total Office Area     | 8,000+/- SF            | Dock Doors      | 21                |
| Total Acres           | 4.94+/- AC             | Levelers        | Yes               |
| Submarket             | Northeast Industrial   | Sprinkler Type  | EFSR              |
| Zoned                 | EMP (Light Industrial) | Construction    | Steel Frame       |
| <b>Building Class</b> | В                      | Fenced          | Gated Lot         |
| Tenancy               | Single                 | Separate Garage | Yes (1,500+/- SF) |