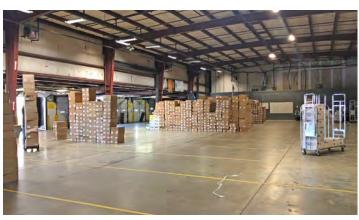

### For Lease

| Property Features     |                        |                 |                   |
|-----------------------|------------------------|-----------------|-------------------|
| Total Building Area   | 47,000+/- SF           | Ceiling Height  | 21' & 30'         |
| Total Warehouse Area  | 39,000+/- SF           | Built           | 1981              |
| Total Office Area     | 8,000+/- SF            | Dock Doors      | 21                |
| Total Acres           | 4.94+/- AC             | Levelers        | Yes               |
| Submarket             | Northeast Industrial   | Sprinkler Type  | EFSR              |
| Zoned                 | EMP (Light Industrial) | Construction    | Steel Frame       |
| <b>Building Class</b> | В                      | Fenced          | Gated Lot         |
| Tenancy               | Single                 | Separate Garage | Yes (1,500+/- SF) |