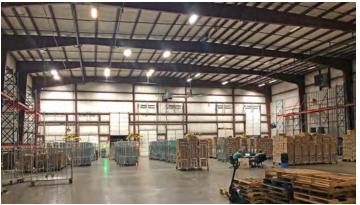

### For Lease

| Property Features     |                        |                 |                   |
|-----------------------|------------------------|-----------------|-------------------|
| Total Building Area   | 47,000+/- SF           | Ceiling Height  | 21' & 30'         |
| Total Warehouse Area  | 39,000+/- SF           | Built           | 1981              |
| Total Office Area     | 8,000+/- SF            | Dock Doors      | 21                |
| Total Acres           | 4.94+/- AC             | Levelers        | Yes               |
| Submarket             | Northeast Industrial   | Sprinkler Type  | EFSR              |
| Zoned                 | EMP (Light Industrial) | Construction    | Steel Frame       |
| <b>Building Class</b> | В                      | Fenced          | Gated Lot         |
| Tenancy               | Single                 | Separate Garage | Yes (1,500+/- SF) |