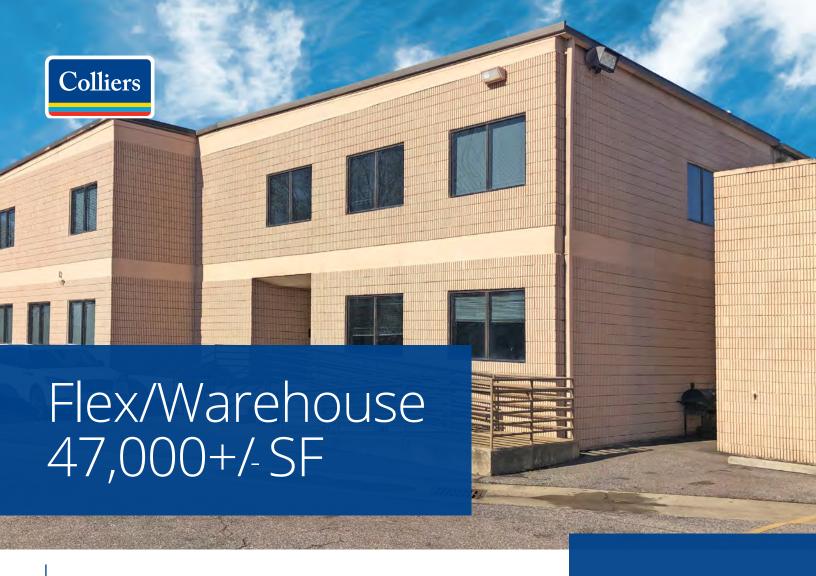

# 5338 Crestview Dr. Memphis, TN 38134

For Lease

Copyright © 2021 Colliers International. Information herein has been obtained from sources deemed reliable, however its accuracy cannot be guaranteed. The user is required to conduct their own due diligence and verification.

### For Lease

| Property Features     |                        |                 |                   |
|-----------------------|------------------------|-----------------|-------------------|
| Total Building Area   | 47,000+/- SF           | Ceiling Height  | 21' & 30'         |
| Total Warehouse Area  | 39,000+/- SF           | Built           | 1981              |
| Total Office Area     | 8,000+/- SF            | Dock Doors      | 21                |
| Total Acres           | 4.94+/- AC             | Levelers        | Yes               |
| Submarket             | Northeast Industrial   | Sprinkler Type  | EFSR              |
| Zoned                 | EMP (Light Industrial) | Construction    | Steel Frame       |
| <b>Building Class</b> | В                      | Fenced          | Gated Lot         |
| Tenancy               | Single                 | Separate Garage | Yes (1,500+/- SF) |