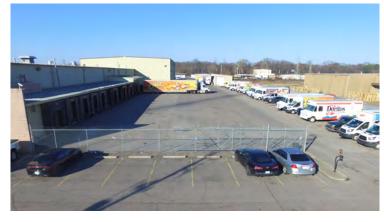

### For Lease

| Property Features     |                        |                 |                   |
|-----------------------|------------------------|-----------------|-------------------|
| Total Building Area   | 47,000+/- SF           | Ceiling Height  | 21' & 30'         |
| Total Warehouse Area  | 39,000+/- SF           | Built           | 1981              |
| Total Office Area     | 8,000+/- SF            | Dock Doors      | 21                |
| Total Acres           | 4.94+/- AC             | Levelers        | Yes               |
| Submarket             | Northeast Industrial   | Sprinkler Type  | EFSR              |
| Zoned                 | EMP (Light Industrial) | Construction    | Steel Frame       |
| <b>Building Class</b> | В                      | Fenced          | Gated Lot         |
| Tenancy               | Single                 | Separate Garage | Yes (1,500+/- SF) |