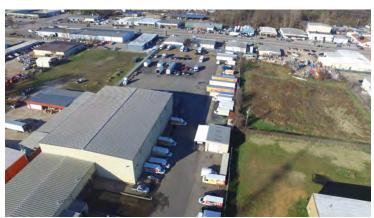

### For Lease

| Property Features     |                        |                 |                   |
|-----------------------|------------------------|-----------------|-------------------|
| Total Building Area   | 47,000+/- SF           | Ceiling Height  | 21' & 30'         |
| Total Warehouse Area  | 39,000+/- SF           | Built           | 1981              |
| Total Office Area     | 8,000+/- SF            | Dock Doors      | 21                |
| Total Acres           | 4.94+/- AC             | Levelers        | Yes               |
| Submarket             | Northeast Industrial   | Sprinkler Type  | EFSR              |
| Zoned                 | EMP (Light Industrial) | Construction    | Steel Frame       |
| <b>Building Class</b> | В                      | Fenced          | Gated Lot         |
| Tenancy               | Single                 | Separate Garage | Yes (1,500+/- SF) |