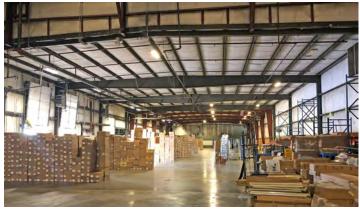

### For Lease

| Property Features     |                        |                 |                   |
|-----------------------|------------------------|-----------------|-------------------|
| Total Building Area   | 47,000+/- SF           | Ceiling Height  | 21' & 30'         |
| Total Warehouse Area  | 39,000+/- SF           | Built           | 1981              |
| Total Office Area     | 8,000+/- SF            | Dock Doors      | 21                |
| Total Acres           | 4.94+/- AC             | Levelers        | Yes               |
| Submarket             | Northeast Industrial   | Sprinkler Type  | EFSR              |
| Zoned                 | EMP (Light Industrial) | Construction    | Steel Frame       |
| <b>Building Class</b> | В                      | Fenced          | Gated Lot         |
| Tenancy               | Single                 | Separate Garage | Yes (1,500+/- SF) |