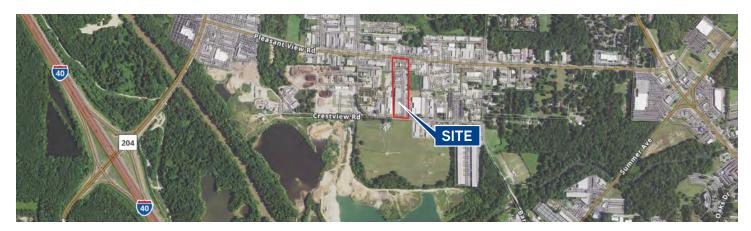

# 5338 Crestview Dr. Memphis, TN 38134

For Lease

Copyright © 2021 Colliers International. Information herein has been obtained from sources deemed reliable, however its accuracy cannot be guaranteed. The user is required to conduct their own due diligence and verification.

### For Lease

| Property Features     |                        |                 |                   |
|-----------------------|------------------------|-----------------|-------------------|
| Total Building Area   | 47,000+/- SF           | Ceiling Height  | 21' & 30'         |
| Total Warehouse Area  | 39,000+/- SF           | Built           | 1981              |
| Total Office Area     | 8,000+/- SF            | Dock Doors      | 21                |
| Total Acres           | 4.94+/- AC             | Levelers        | Yes               |
| Submarket             | Northeast Industrial   | Sprinkler Type  | EFSR              |
| Zoned                 | EMP (Light Industrial) | Construction    | Steel Frame       |
| <b>Building Class</b> | В                      | Fenced          | Gated Lot         |
| Tenancy               | Single                 | Separate Garage | Yes (1,500+/- SF) |