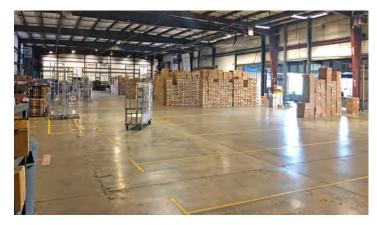

### For Lease

| Property Features     |                        |                 |                   |
|-----------------------|------------------------|-----------------|-------------------|
| Total Building Area   | 47,000+/- SF           | Ceiling Height  | 21' & 30'         |
| Total Warehouse Area  | 39,000+/- SF           | Built           | 1981              |
| Total Office Area     | 8,000+/- SF            | Dock Doors      | 21                |
| Total Acres           | 4.94+/- AC             | Levelers        | Yes               |
| Submarket             | Northeast Industrial   | Sprinkler Type  | EFSR              |
| Zoned                 | EMP (Light Industrial) | Construction    | Steel Frame       |
| <b>Building Class</b> | В                      | Fenced          | Gated Lot         |
| Tenancy               | Single                 | Separate Garage | Yes (1,500+/- SF) |