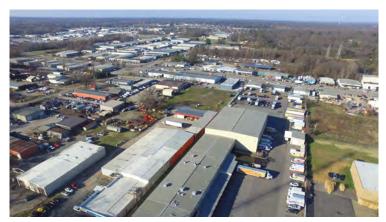

### For Lease

| Property Features     |                        |                 |                   |
|-----------------------|------------------------|-----------------|-------------------|
| Total Building Area   | 47,000+/- SF           | Ceiling Height  | 21' & 30'         |
| Total Warehouse Area  | 39,000+/- SF           | Built           | 1981              |
| Total Office Area     | 8,000+/- SF            | Dock Doors      | 21                |
| Total Acres           | 4.94+/- AC             | Levelers        | Yes               |
| Submarket             | Northeast Industrial   | Sprinkler Type  | EFSR              |
| Zoned                 | EMP (Light Industrial) | Construction    | Steel Frame       |
| <b>Building Class</b> | В                      | Fenced          | Gated Lot         |
| Tenancy               | Single                 | Separate Garage | Yes (1,500+/- SF) |