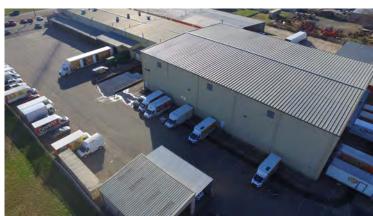

### For Lease

| Property Features     |                        |                 |                   |
|-----------------------|------------------------|-----------------|-------------------|
| Total Building Area   | 47,000+/- SF           | Ceiling Height  | 21' & 30'         |
| Total Warehouse Area  | 39,000+/- SF           | Built           | 1981              |
| Total Office Area     | 8,000+/- SF            | Dock Doors      | 21                |
| Total Acres           | 4.94+/- AC             | Levelers        | Yes               |
| Submarket             | Northeast Industrial   | Sprinkler Type  | EFSR              |
| Zoned                 | EMP (Light Industrial) | Construction    | Steel Frame       |
| <b>Building Class</b> | В                      | Fenced          | Gated Lot         |
| Tenancy               | Single                 | Separate Garage | Yes (1,500+/- SF) |