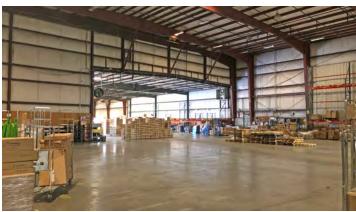

### For Lease

| Property Features     |                        |                 |                   |
|-----------------------|------------------------|-----------------|-------------------|
| Total Building Area   | 47,000+/- SF           | Ceiling Height  | 21' & 30'         |
| Total Warehouse Area  | 39,000+/- SF           | Built           | 1981              |
| Total Office Area     | 8,000+/- SF            | Dock Doors      | 21                |
| Total Acres           | 4.94+/- AC             | Levelers        | Yes               |
| Submarket             | Northeast Industrial   | Sprinkler Type  | EFSR              |
| Zoned                 | EMP (Light Industrial) | Construction    | Steel Frame       |
| <b>Building Class</b> | В                      | Fenced          | Gated Lot         |
| Tenancy               | Single                 | Separate Garage | Yes (1,500+/- SF) |